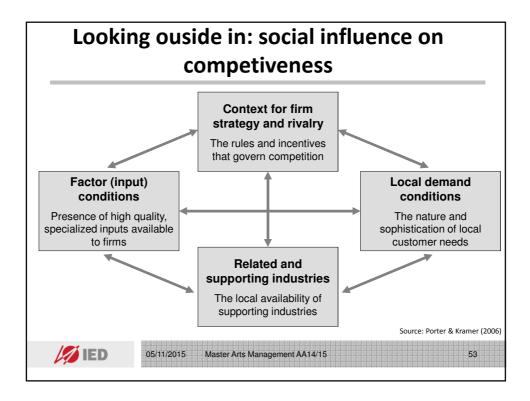

| 9:00 - 10:20  | From Government to Governance.<br>Stakeholder mapping              |
|---------------|--------------------------------------------------------------------|
| 10:30 - 12:00 | Stakeholder analysis<br>Stakeholder strategic management           |
| 13:00 - 14:20 | Stakeholder communication<br>Corporate Social Responsibility (CSR) |
| 14:40 - 16:00 | Case study – Tavev Revival Project                                 |